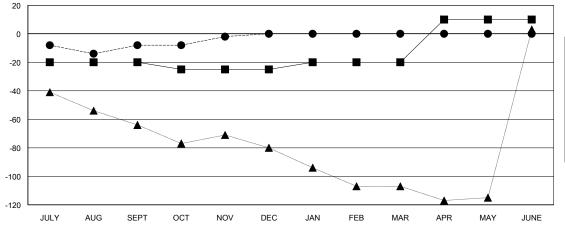

## GOALS AND ACTUAL MEMBERS CUMULATIVE

| -■- MEMBER GROWTH NET GOAL        |
|-----------------------------------|
| - ● - MEMBER GROWTH ACTUAL        |
| - ▲ - LAST YEAR MEMBERSHIP ACTUAL |
|                                   |
|                                   |
|                                   |

#### MAHESH CHITNIS **LOCATION NEW YORK GMT CA** Clubs Members RESULTS FOR 2017-2018 RESULTS FOR 2017-2018 NEW CLUB GOAL NEW CLUBS DROPPED CLUBS MEMBER GROWTH NET MEMBER GROWTH DROPPED QUARTER QUARTER GOAL ACTUAL MEMBERS ACTUAL (including transfers) 0 0 0 -20 33 41 JULY/AUG/SEPT JULY/AUG/SEPT 0 -5 25 19 OCT/NOV/DEC OCT/NOV/DEC 0 0 0 0 5 0 JAN/FEB/MAR JAN/FEB/MAR 0 0 0 30 0 APR/MAY/JUNE APR/MAY/JUNE