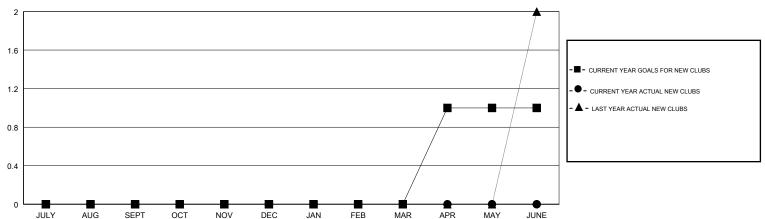

### GOALS AND ACTUAL NEW CLUBS CUMULATIVE

#### MAHESH CHITNIS **LOCATION NEW YORK GMT CA** Clubs Members RESULTS FOR 2017-2018 RESULTS FOR 2017-2018 NEW CLUB GOAL NEW CLUBS DROPPED CLUBS MEMBER GROWTH NET MEMBER GROWTH DROPPED QUARTER QUARTER GOAL ACTUAL MEMBERS ACTUAL (including transfers) 0 0 0 -20 33 41 JULY/AUG/SEPT JULY/AUG/SEPT 0 -5 25 19 OCT/NOV/DEC OCT/NOV/DEC 0 0 0 0 5 0 JAN/FEB/MAR JAN/FEB/MAR 0 0 0 30 0 APR/MAY/JUNE APR/MAY/JUNE